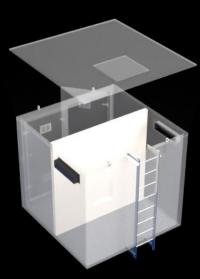

#### **Product Description**

GRP Hot Press One Piece Combined Tank and Pump Stations are a tidy, cost effective solution for water storage. Manufactured from GRP making it a durable lifelong enclosure which includes a practical working space for water tank ancillaries including water pumps & electrical equipment, these enclosures are suitable for both internal and external applications.

#### **Benefits Include**

- Very compact
- Professional enclosure
- Light weight, 1/10 weight of concrete & steel
- High strength
- Corrosion resistant
- Ease of handling, installation and transportation
- Can be lifted into place in one go
- No on site assembly required
- Saving on cost and space, two products direct from one supplier
- Low maintenance
- Long life materials
- Tank ancillaries available
- Suited to individual or Repeat projects
- **GRP** material