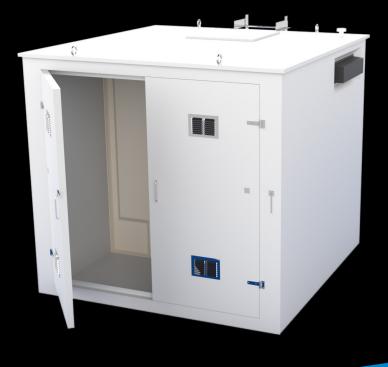

#### **Product Description**

GRP Hot Press One Piece Combined Tank and Pump Stations are a tidy, cost effective solution for water storage. Manufactured from GRP making it a durable lifelong enclosure which includes a practical working space for water tank ancillaries including water pumps & electrical equipment, these enclosures are suitable for both internal and external applications.

#### **Benefits Include**

- Very compact
- Professional enclosure
- Light weight, 1/10 weight of concrete & steel
- High strength
- Corrosion resistant
- Ease of handling, installation and transportation
- Can be lifted into place in one go
- No on site assembly required
- Saving on cost and space, two products direct from one supplier
- Low maintenance
- Long life materials
- Tank ancillaries available
- Suited to individual or Repeat projects
- **GRP** material