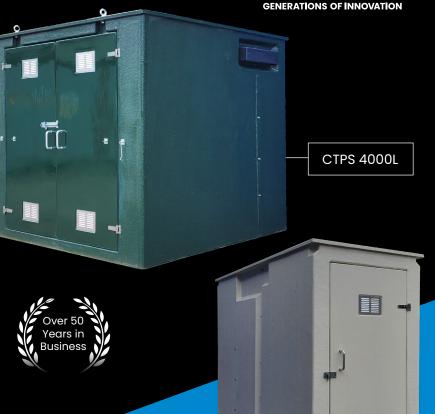

# **COMBINED TANK**& PUMP STATION

| MODEL     | CAPACITY       | EXTERNAL DIMENSIONS (mm) |       |        |
|-----------|----------------|--------------------------|-------|--------|
|           | Nominal (Itrs) | Length                   | Width | Height |
| CTPS1000  | 1000           | 1890                     | 1170  | 2095   |
| CTPS1500  | 1500           | 2140                     | 1170  | 2095   |
| CTPS2000  | 2000           | 2390                     | 1170  | 2095   |
| CTPS2500  | 2500           | 2640                     | 1170  | 2095   |
| CTPS3000  | 3000           | 2890                     | 1170  | 2095   |
| CTPS3500  | 3500           | 3140                     | 1170  | 2095   |
| CTPS4000  | 4000           | 2245                     | 2208  | 2079   |
| CTPS6000  | 6000           | 2765                     | 2208  | 2079   |
| CTPS8000  | 8000           | 3245                     | 2208  | 2079   |
| CTPS10000 | 10000          | 3745                     | 2208  | 2079   |
| CTPS12000 | 12000          | 4245                     | 2208  | 2079   |

**CTPS 2500L** 

**SCAN ME** - Explore this model online and discover in Augmented Reality on your mobile device.