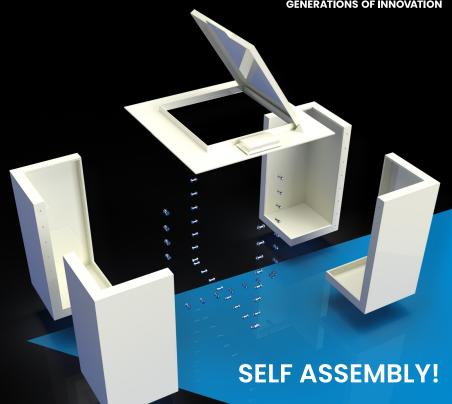

# Features and benefits of the self-assembly Cold water storage tank:

- Self-assembly
- Easy access for restricted spaces
- Can be pushed up against a wall on three sides
- Easy to transport one pallet
- Competitive lead times
- Regulation 4 approved
- Ideal to sit above or below booster set
- Can sit on a solid flat base or steel frame
- Standard inlet and outlet recesses
- No drawing mark up needed