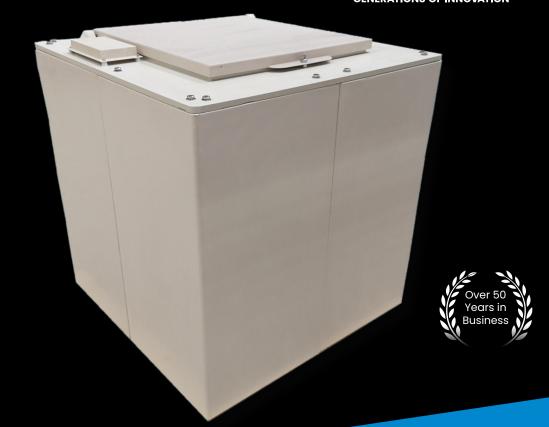

## **CUBE TIFTANKS**

# Features and benefits of the self-assembly Cold water storage tank:

- Self-assembly
- Easy access for restricted spaces
- Can be pushed up against a wall on three sides
- Easy to transport one pallet
- Competitive lead times
- Regulation 4 approved
- Ideal to sit above or below booster set
- Can sit on a solid flat base or steel frame
- Standard inlet and outlet recesses
- No drawing mark up needed