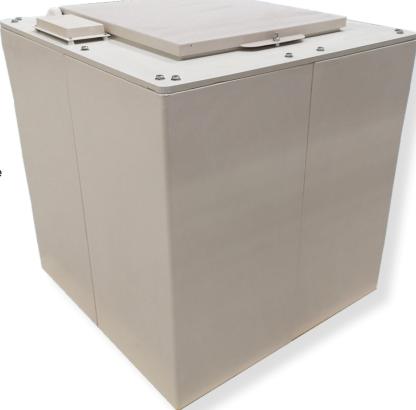

## **CUBE TIF TANKS.**

### Features and benefits of the self-assembly Cold water storage tank:

- Self-assembly
- Easy access for restricted spaces
- Can be pushed up against a wall on three sides
- Easy to transport one pallet
- Competitive lead times
- Regulation 4 approved
- Ideal to sit above or below booster set
- Can sit on a solid flat base or steel frame
- Standard inlet and outlet recesses
- No drawing mark up needed

### Easy access for restricted spaces including:

- Basement plant rooms
- **Roof installations**
- Attic spaces