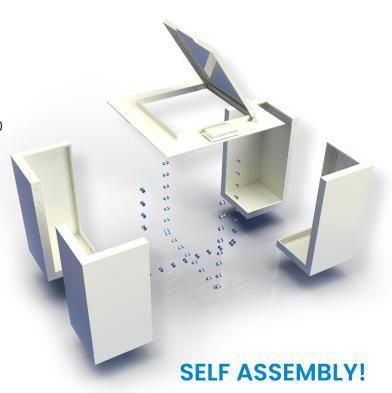

### Features and benefits of the self-assembly Cold water storage tank:

- Self-assembly
- Easy access for restricted spaces
- Can be pushed up against a wall on three sides
- Easy to transport one pallet
- Competitive lead times
- Regulation 4 approved
- Ideal to sit above or below booster set
- Can sit on a solid flat base or steel frame
- Standard inlet and outlet recesses
- No drawing mark up needed

# SELF ASSEMBLY WATER STORAGE.