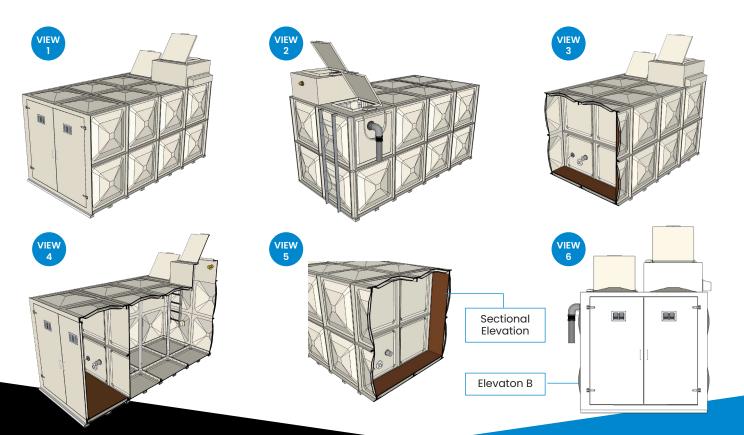

# GRP SECTIONAL COMBINED TANK & PUMP STATION OPTIONS

# **EXTERNALLY AND INTERNALLY FLANGED BASE**

# **CTPS Dimensions**

- Tank length is variable depending upon capacity required.
- Housing length (standard): 1m, 1.5m or 2m.

The GRP tanks are available with an externally flanged base and an internally flanged base, internally flanged (IF) and totally internally flanged (TIF - SpaceSaver) tanks. We offer a full project management service from intiital design to final installation. All our tanks are Regulation 4 approved.

| LENGTH | VARIABLE |
|--------|----------|
| WIDE   | 2m       |
| HEIGHT | 2m       |

# CTPS TECHNICAL DRAWINGS

For more information contact us today at:

sales@tricelwater.co.uk or tricelwater.co.uk