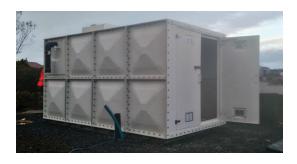

# GRP SECTIONAL COMBINED TANK & PUMP STATION.

# **Product Description**

GRP Hot Press Sectional CTPS are a tidy, cost effective solution for water storage. Manufactured from GRP making it a durable lifelong station which includes a practical working space for water tank ancillaries including water pumps & electrical equipment, these stations are suitable for both internal and external applications.

# **CTPS Dimensions**

- Tank length is variable depending upon capacity required.
- Housing length (standard): 1m, 1.5m or 2m.

The GRP tanks are available with an externally flanged base and an internally flanged base, internally flanged (IF) and totally internally flanged (TIF - SpaceSaver) tanks. We offer a full project management service from intiital design to final installation. All our tanks are Regulation 4 approved.