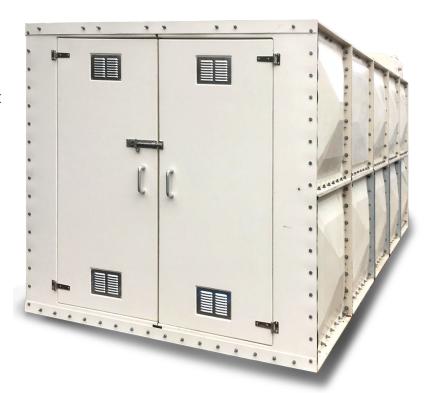

# GRP SECTIONAL COMBINED TANK & PUMP STATION.

# **Product Description**

GRP Hot Press Sectional CTPS are a tidy, cost effective solution for water storage. Manufactured from GRP making it a durable lifelong station which includes a practical working space for water tank ancillaries including water pumps & electrical equipment, these stations are suitable for both internal and external applications.

# **Benefits Include:**

- Very compact
- Professional station
- High strength
- Corrosion resistant
- Low maintenance
- Speedy assembly on site Saving on cost and space, two products direct from one supplier
- Long life materials
- Tank ancillaries available
- Light weight, 1/10 weight of concrete & steel
- Suited to individual or repeat projects
- Ease of handling, installation and transportation
- Deliverable on pallets; negates the requirement for a HI-AB
- GRP material