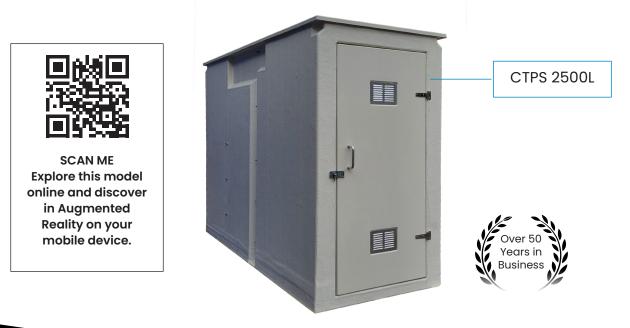

## One Piece Combined Tank & Pump Station

| MODEL     | CAPACITY       | EXTERNAL DIMENSIONS (mm) |       |        |
|-----------|----------------|--------------------------|-------|--------|
|           | Nominal (Itrs) | Length                   | Width | Height |
| CTPS1000  | 1000           | 1890                     | 1170  | 2095   |
| CTPS1500  | 1500           | 2140                     | 1170  | 2095   |
| CTPS2000  | 2000           | 2390                     | 1170  | 2095   |
| CTPS2500  | 2500           | 2640                     | 1170  | 2095   |
| CTPS3000  | 3000           | 2890                     | 1170  | 2095   |
| CTPS3500  | 3500           | 3140                     | 1170  | 2095   |
| CTPS4000  | 4000           | 2245                     | 2208  | 2079   |
| CTPS6000  | 6000           | 2765                     | 2208  | 2079   |
| CTPS8000  | 8000           | 3245                     | 2208  | 2079   |
| CTPS10000 | 10000          | 3745                     | 2208  | 2079   |
| CTPS12000 | 12000          | 4245                     | 2208  | 2079   |