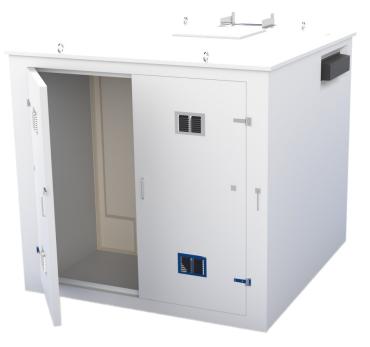

# ONE PIECE COMBINED TANK & PUMP STATION.

GRP Hot Press One Piece Combined Tank and Pump Stations are a tidy, cost effective solution for water storage. Manufactured from GRP making it a durable lifelong enclosure which includes a practical working space for water tank ancillaries including water pumps & electrical equipment, these stations are suitable for both internal and external applications.

### **Benefits Include:**

- Very compact
- Professional station
- Light weight, 1/10 weight of concrete & steel
- High strength
- Corrosion resistant
- Ease of handling, installation and transportation
- Can be lifted into place in one go
- No on site assembly required
- Saving on cost and space, two products direct from one supplier
- Low maintenance
- Long life materials
- Tank ancillaries available
- Suited to individual or Repeat projects
- GRP material