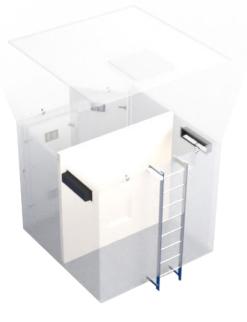

# ONE PIECE COMBINED TANK & PUMP STATION.

GRP Hot Press One Piece Combined Tank and Pump Stations are a tidy, cost effective solution for water storage. Manufactured from GRP making it a durable lifelong enclosure which includes a practical working space for water tank ancillaries including water pumps & electrical equipment, these stations are suitable for both internal and external applications.

### **Benefits Include:**

- Very compact
- Professional station
- Light weight, 1/10 weight of concrete & steel
- High strength
- Corrosion resistant
- Ease of handling, installation and transportation
- Can be lifted into place in one go
- No on site assembly required
- Saving on cost and space, two products direct from one supplier
- Low maintenance
- Long life materials
- Tank ancillaries available
- Suited to individual or Repeat projects
- GRP material