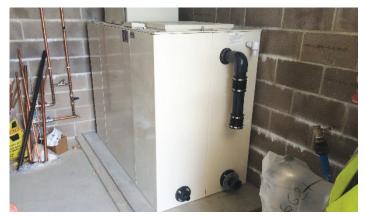

## For Installation and future maintenance

This style of tank is ideal where space is limited and can be pushed within 50mm of a wall. The minimum clearance requirements taken from the external measurements of the tank are 50mm on 3 sides, minimum 500mm (\*1000mm when fitted with a hooped ladder) on the 4th side to accommodate pipework and 750mm headroom clearance for safe access (\*\*1200mm when fitted with Guardrail).