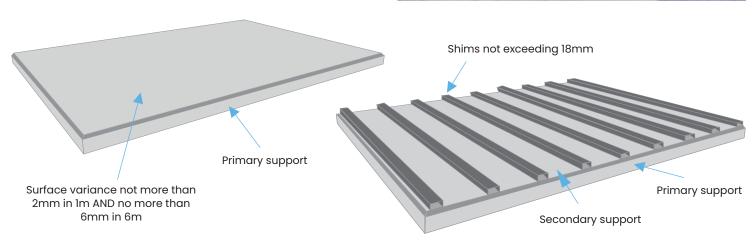

#### **Tank Support & Clearance Requirements**

A Totally Internally Flanged tank can be placed directly on to a continuous flat surface e.g. plinth or tank room floor providing that the surface does not vary more than 2mm in any 1m or a total of 6mm in any 6m, measured laterally or diagonally.

Alternatively, if the plinth tolerance cannot be achieved, the use of levelling steels will allow you to take up any irregularities with shims up to a maximum of 18mm.

Our standard levelling steels are 100mm x 50mm high galvanised box section and must be fully supported (non-spanning) and positioned at 500mm centres.