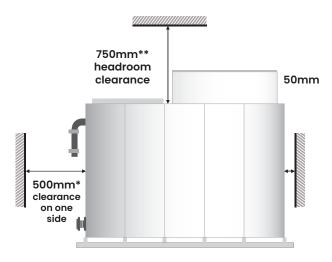

## For Installation and future maintenance

This style of tank is ideal where space is limited and can be pushed within 50mm of a wall. The minimum clearance requirements taken from the external measurements of the tank are 50mm on 3 sides, minimum 500mm (\*1000mm when fitted with a hooped ladder) on the 4th side to accommodate pipework and 750mm headroom clearance for safe access (\*\*1200mm when fitted with Guardrail).