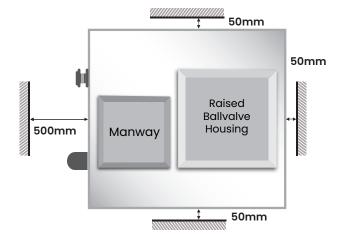

## For Installation and future maintenance

This style of tank is ideal where space is limited and can be pushed within 50mm of a wall. The minimum clearance requirements taken from the external measurements of the tank are 50mm on 3 sides, minimum 500mm (\*1000mm when fitted with a hooped ladder) on the 4th side to accommodate pipework and 750mm headroom clearance for safe access (\*\*1200mm when fitted with Guardrail).

Plan view of tank with clearance measurements

Plan view of tank with clearance measurements

For more information contact us today at:

sales@tricelwater.co.uk or tricelwater.co.uk